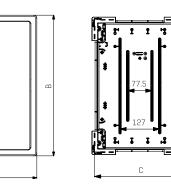

### DIMENSIONS (mm)

| Model  | A (mm) | B (mm) | C (mm) | D (mm) |  |
|--------|--------|--------|--------|--------|--|
| PSF12W | 316    | 284    | 290    | 259    |  |
| PSF18W | 284    | 424    | 259    | 398    |  |
| PSF24W | 316    | 449    | 290    | 424    |  |
| PSF36W | 316    | 574    | 290    | 549    |  |