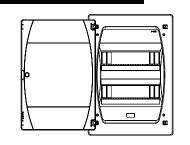

#### Flush Mount Switchboard IP40 PSF12W, PSF18W, PSF24W, PSF36W

# ITEMS INCLUDED

| PRODUCT | Front Cover and<br>Door Assembly | Base Assembly | Module<br>Identification<br>Label | Spare<br>brackets | Pole Filler Set | Sticker Label<br>Set |   |   |
|---------|----------------------------------|---------------|-----------------------------------|-------------------|-----------------|----------------------|---|---|
| PSF12W  | 1                                | 1             | 1                                 | 1                 | 1               | 1                    | 4 | 2 |
| PSF18W  | 1                                | 1             | 1                                 | 1                 | 1               | 1                    | 4 | 2 |
| PSF24W  | 1                                | 1             | 2                                 | 1                 | 2               | 1                    | 4 | 2 |
| PSF36W  | 1                                | 1             | 3                                 | 1                 | 2               | 1                    | 4 | 2 |