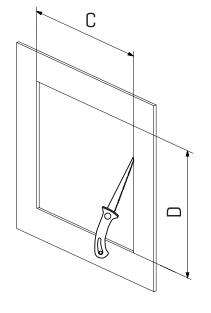

### DIMENSIONS (mm)

| Model  | A (mm) | B (mm) | C (mm) | D (mm) |  |
|--------|--------|--------|--------|--------|--|
| PSF12W | 316    | 284    | 290    | 259    |  |
| PSF18W | 284    | 424    | 259    | 398    |  |
| PSF24W | 316    | 449    | 290    | 424    |  |
| PSF36W | 316    | 574    | 290    | 549    |  |