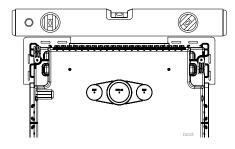

## MOUNTING PROCEDURE

CHECK FOR STUDS BEFORE PROCEDING WITH THE INSTALLATION. CHECK IF YOU NEED A PROTECTION PLATE. (PROTECTION PLATE IS SOLD SEPARATELY)

1 Make sure board is level.

3 Cut hole in plasterboard.

**VOLTEX** 

2 Trace around frame perimeter and through corner flange slots.

4 Rotate clips within confines of board

5 Place board into hole, clamping brackets to plasterboard by fastening 4x corner screws