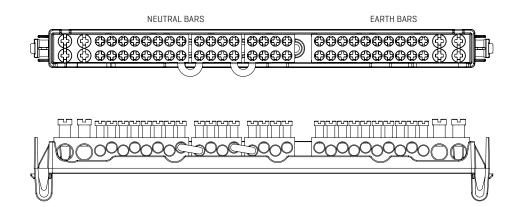

#### TECHNICAL SPECIFICATION

| PRODUCT | SUPPLIED NEUTRAL BARS                                                             | SUPPLIED EARTH BARS                                  |
|---------|-----------------------------------------------------------------------------------|------------------------------------------------------|
| PSF12W  | [2x[35mm <sup>2</sup> ]+8x[16mm <sup>2</sup> ]] + 2x[4x[16mm <sup>2</sup> ]]      | 2x(35mm²)+10x(16mm²)                                 |
| PSF18W  | [2x[35mm <sup>2</sup> ]+8x[16mm <sup>2</sup> ]] + 3x[4x[16mm <sup>2</sup> ]]      | 2x[35mm <sup>2</sup> ]+16x[16mm <sup>2</sup> ]       |
| PSF24W  | 2 x [[2x[35mm <sup>2</sup> ]+8x[16mm <sup>2</sup> ]] + 2x[4x[16mm <sup>2</sup> ]] | 2 x [2x[35mm <sup>2</sup> ]+10x[16mm <sup>2</sup> ]] |
| PSF36W  | 2 x [[2x[35mm <sup>2</sup> ]+8x[16mm <sup>2</sup> ]] + 3x[4x[16mm <sup>2</sup> ]] | 2 x [2x[35mm <sup>2</sup> ]+16x[16mm <sup>2</sup> ]] |

Rated Current of Earth and Neutral Bars = 125A

© Voltex Electrical 2024. All Rights Reserved.