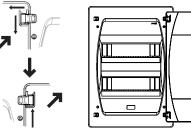

## MOUNTING PROCEDURE

CHECK FOR STUDS BEFORE PROCEDING WITH THE INSTALLATION. CHECK IF YOU NEED A PROTECTION PLATE. (PROTECTION PLATE IS SOLD SEPARATELY)

1 Make sure board is level.

3 Cut hole in plasterboard.

**VOLTEX** 

2 Trace around frame perimeter and through corner flange slots.

4 Rotate clips within confines of board

5 Place board into hole, clamping brackets to plasterboard by fastening 4x corner screws