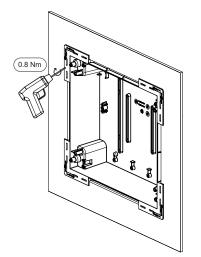

## MOUNTING PROCEDURE

CHECK FOR STUDS BEFORE PROCEDING WITH THE INSTALLATION. CHECK IF YOU NEED A PROTECTION PLATE. (PROTECTION PLATE IS SOLD SEPARATELY)

1 Make sure board is level.

3 Cut hole in plasterboard.

**VOLTEX** 

2 Trace around frame perimeter and through corner flange slots.

4 Rotate clips within confines of board

5 Place board into hole, clamping brackets to plasterboard by fastening 4x corner screws