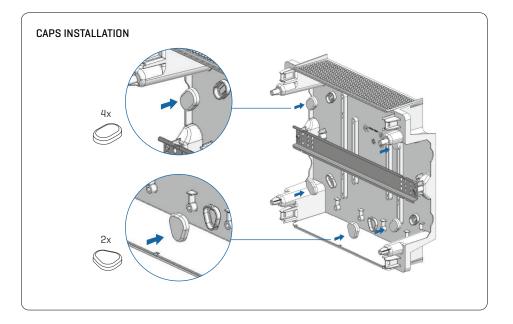

# ITEMS INCLUDED

| PRODUCT | Front Cover and<br>Door Assembly | Base Assembly | Module<br>Identification<br>Label | Spare<br>brackets | Pole Filler Set | Sticker Label<br>Set |   |   |
|---------|----------------------------------|---------------|-----------------------------------|-------------------|-----------------|----------------------|---|---|
| PSF12W  | 1                                | 1             | 1                                 | 1                 | 1               | 1                    | 4 | 2 |
| PSF18W  | 1                                | 1             | 1                                 | 1                 | 1               | 1                    | 4 | 2 |
| PSF24W  | 1                                | 1             | 2                                 | 1                 | 2               | 1                    | 4 | 2 |
| PSF36W  | 1                                | 1             | 3                                 | 1                 | 2               | 1                    | 4 | 2 |