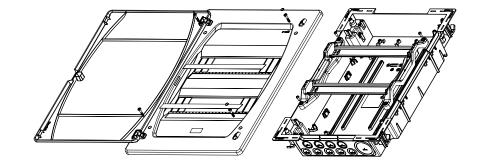

# ITEMS INCLUDED

| PRODUCT | Front Cover and<br>Door Assembly | Base Assembly | Module<br>Identification<br>Label | Spare<br>brackets | Pole Filler Set | Sticker Label<br>Set |   |   |
|---------|----------------------------------|---------------|-----------------------------------|-------------------|-----------------|----------------------|---|---|
| PSF12W  | 1                                | 1             | 1                                 | 1                 | 1               | 1                    | 4 | 2 |
| PSF18W  | 1                                | 1             | 1                                 | 1                 | 1               | 1                    | 4 | 2 |
| PSF24W  | 1                                | 1             | 2                                 | 1                 | 2               | 1                    | 4 | 2 |
| PSF36W  | 1                                | 1             | 3                                 | 1                 | 2               | 1                    | 4 | 2 |