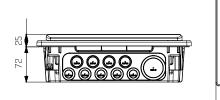

### DIMENSIONS (mm)





| Model  | A (mm) | B (mm) | C (mm) | D (mm) |  |
|--------|--------|--------|--------|--------|--|
| PSF12W | 316    | 284    | 290    | 259    |  |
| PSF18W | 284    | 424    | 259    | 398    |  |
| PSF24W | 316    | 449    | 290    | 424    |  |
| PSF36W | 316    | 574    | 290    | 549    |  |

Α

#### TECHNICAL SPECIFICATION



| PRODUCT | SUPPLIED NEUTRAL BARS                                                             | SUPPLIED EARTH BARS                                  |
|---------|-----------------------------------------------------------------------------------|------------------------------------------------------|
| PSF12W  | [2x[35mm <sup>2</sup> ]+8x[16mm <sup>2</sup> ]] + 2x[4x[16mm <sup>2</sup> ]]      | 2x(35mm²)+10x(16mm²)                                 |
| PSF18